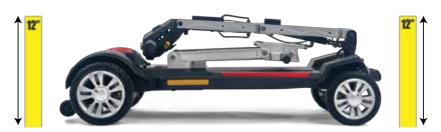

## **WARRANTIES:**

FRAME: Lifetime Warranty
DRIVE TRAIN: 2 Year Warranty
ELECTRONICS: 2 Year Warranty
BATTERIES: 1 Year Warranty

The patented\* Buzzaround CarryOn foldable scooter is small in stature and big on fun! This super portable, sporty new scooter will take you where you want to go in comfort and style! It features an infinitely adjustable tiller, full front and rear light package, lithium-ion battery (travel battery sold separately\*\*), and 300 lb. weight capacity. The heaviest piece is 47.5 lbs. (without seat and batteries) and the height when folded is only 12". It disassembles easily into two pieces and is designed to store in the smallest compartments. Pack your dreams and go anywhere with the CarryOn!

# BUZZAROUND CARRYON FEATURES:

- Designed for minimal storage space
- 4-point carry handles for easy transport
- 12" height when folded (without seat)
- 4" ground clearance
- 300 lb. weight capacity
- Flip up armrests
- Infinitely adjustable tiller
- USB port & water bottle holder on tiller
- Disassembles easily
- Long range coverage up to 18 miles
- Easy access 15 AH lithium-ion battery standard
- Optional airline friendly 6.5 AH lithium-ion battery removable for carry on (Available Late Summer 2020)