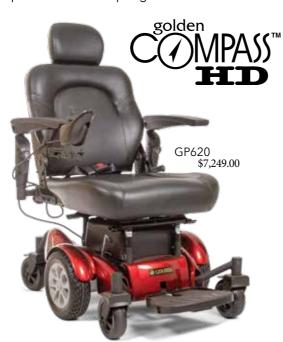

### THE COMPASS HD HAS THE MOST STABLE BASE IN ITS CLASS!

Compass<sup>™</sup> models provide superior forward stability making them the safest power wheelchairs to mount or dismount. The Compass line has fewer moving parts than a power base with springs for the best forward stability and no tipping!

### **COMPASS HD FEATURES:**

- NEW All Black Seat
- Medicare Code: K0825
- 450 lb. Weight Capacity
- Turning Radius: 20"
- Batteries 2-NF22
- Four Post Seat Mount with Slide Seat Bracket
- 75 Amp Controller Standard

### **WARRANTIES:**

**FRAME:** 5 Year Warranty **DRIVE TRAIN:** 13 Month Warranty **ELECTRONICS:** 13 Month Warranty

**BATTERIES:** 12 Month Warranty