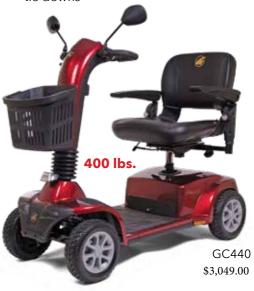

# **ALL NEW Rugged Steel Frame with Weight Capacity up to 400 lbs.!**

The Golden Companion scooters are your ticket to ride first class every day! Allow the luxurious, full-size Companions to enhance your life and take you to the places you've always had trouble getting to. Shop in the mall, attend sporting events and enjoy the great outdoors with the unmatched comfort of your favorite new Companion! All Companion models feature:

Companion GC340 shown with optional power lift seat.

•

**WARRANTIES:** 

FRAME: Lifetime Warranty DRIVE TRAIN: 2 Year Warranty ELECTRONICS: 2 Year Warranty

**BATTERIES:** 1 Year Warranty

SCAN FOR VIDEO