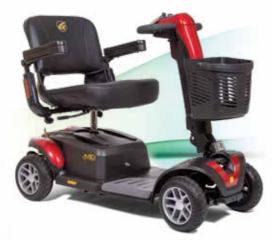

# Golden Scooters & Power Wheelchairs

SUPERIOR DESIGNS | FIRST CLASS LUXURY

Full-size comfort comes with the convenience of true portability on the Buzzaround LX, along with standard features that include a stylish captain's seat, an infinitely adjustable tiller at your fingertips, and a USB charging port right under the dashboard. With a 375 lb. weight capacity, comfort suspension springs, and up to 18 mile range on two U1 batteries, the Buzzaround LX offers ample foot room to take you where you want to go in comfort and style!

# BUZZAROUND LX FEATURES:

- Stylish Captain's Seat
- 375 lb. Weight Capacity
- Infinitely Adjustable Tiller with EZ Reach Adjustment Lever
- Up to 18 Mile Range with two U1 Batteries
- Ample Foot Room
- USB Charging Port
- Comfort Spring Suspension for a Smoother Ride
- Red & Blue Color Shrouds Standard