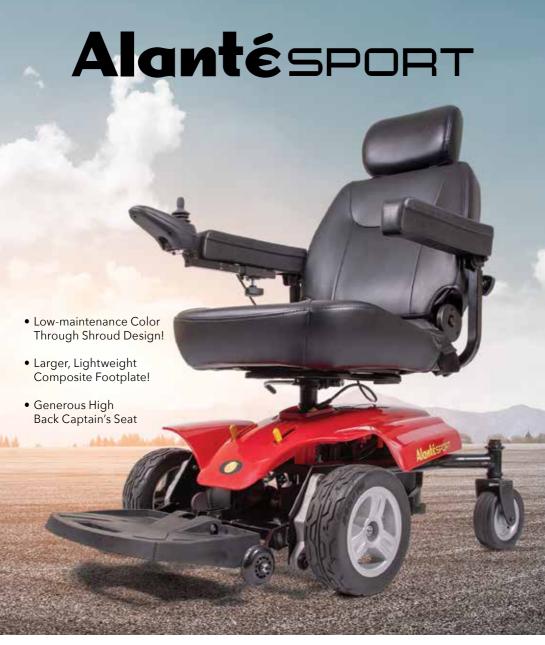

### **ALANTÉ SPORT FEATURES:**

- Low center of gravity
- Excellent maneuverability
- 28" turning radius
- 300 lb weight capacity
- Upgraded user friendly motor connections
- Auto shut-off charger system
- Electromagnetic braking system
- Padded flip up arms standard
- 9" driving wheels
- Larger 6" rear caster wheels

#### **WARRANTIES:**

**FRAME:** 5 Year Warranty

**DRIVE TRAIN:** 13 Month Warranty **ELECTRONICS:** 13 Month Warranty

**BATTERIES:** 12 Month Warranty