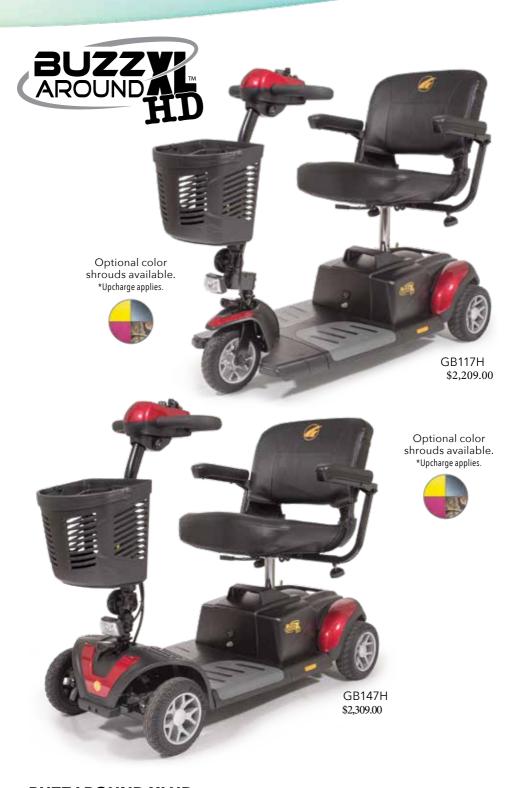

## **FULL-SIZE PORTABLE**

The all new Golden BuzzAround Extreme Scooter features the portability and easy disassembly of a lightweight scooter with the amazing benefits of a full size scooter. Both the three and four-wheel BuzzAround Extreme Scooters come standard with 2-U1 batteries - industry leading and the largest battery in this category - for maximum operating range up to 18 miles. The Extreme also features a brand new ultrabright LED headlight and taillight, and comfort suspension springs for the smoothest ride.

Go the extra mile on a BuzzAround Extreme Scooter!

### **BUZZAROUND EX FEATURES:**

- 350 lb. weight capacity
- 4" ground clearance
- Full size & portable, yet easy to disassemble
- Larger 90 amp controller
- Larger 420 watt motor
- Larger 9" tires
- 2-U1 batteries for maximum range
- Ultrabright LED headlight and taillight
- Comfort suspension springs
- Operating range up to 18 miles per charge

Optional color shrouds available. \*Upcharge applies.

SCAN FOR VIDEO

BEST IN CLASS RANGE!