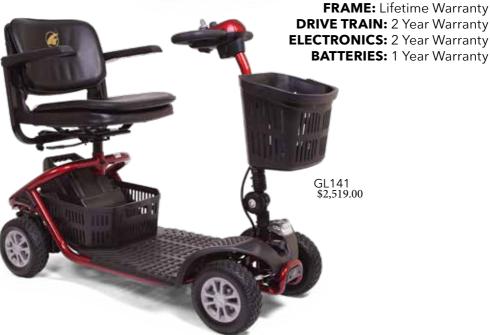

### **WARRANTIES:**

FRAME: Lifetime Warranty
DRIVE TRAIN: 2 Year Warranty
ELECTRONICS: 2 Year Warranty
BATTERIES: 1 Year Warranty

GB119 \$2,579.00

### **GL111 & GL141 FEATURES:**

- 300 lb. weight capacity
- Wraparound Delta Tiller standard
- Easy to read control panel with backlit battery gauge
- Two storage baskets standard
- Comfortable 17"x16" stadium style seat standard
- Adjustable armrests

- Optional 20" x 18" stadium style seat
- 2-22 AH Batteries; increased operating range up to 12 miles
- Completely wireless disassembly
- 9" front and rear tires
- New Ultrabright LED adjustable headlight and rugged plastic basket standard!