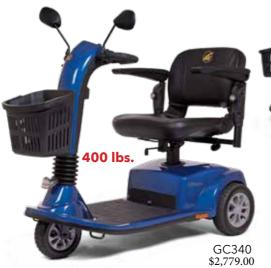

# **ALL NEW Rugged Steel Frame with Weight Capacity up to 400 lbs.!**

The Golden Companion scooters are your ticket to ride first class every day! Allow the luxurious, full-size Companions to enhance your life and take you to the places you've always had trouble getting to. Shop in the mall, attend sporting events and enjoy the great outdoors with the unmatched comfort of your favorite new Companion! All Companion models feature:

Companion GC340 shown with optional power lift seat.

•

**WARRANTIES:** 

FRAME: Lifetime Warranty DRIVE TRAIN: 2 Year Warranty ELECTRONICS: 2 Year Warranty

**BATTERIES:** 1 Year Warranty

SCAN FOR VIDEO

## **COMPANIONS FEATURE:**

- All new design for easy disassembly
- Wraparound Delta Tiller standard
- Adjustable LED headlight
- EZ Reach tiller adjustment lever
- Auto lock tiller
- Easy to read control panel
- Easy access charging port
- Black, non-marking, low profile tires on sturdy steel rims

- LED battery gauge
- Comfortable, fully adjustable padded armrests
- Under floor mat troubleshooting guide
- Removable shopping basket with handle
- Four mobility transportation tie downs

**GA541** (Freight Supplement applies.) \$4,039.00