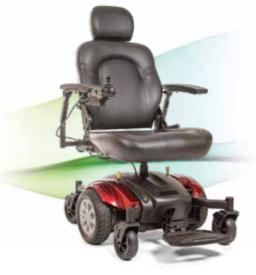

### **ALANTÉ SPORT FEATURES:**

- Low center of gravity
- Excellent maneuverability
- 28" turning radius
- 300 lb weight capacity
- Upgraded user friendly motor connections
- Auto shut-off charger system
- Electromagnetic braking system
- Padded flip up arms standard
- 9" driving wheels
- Larger 6" rear caster wheels