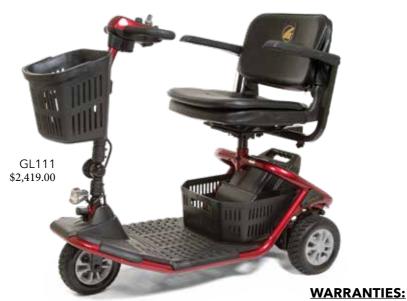

GB119 \$2,579.00

### **GL111 & GL141 FEATURES:**

- 300 lb. weight capacity
- Wraparound Delta Tiller standard
- Easy to read control panel with backlit battery gauge
- Two storage baskets standard
- Comfortable 17"x16" stadium style seat standard
- Adjustable armrests

- Optional 20" x 18" stadium style seat
- 2-22 AH Batteries; increased operating range up to 12 miles
- Completely wireless disassembly
- 9" front and rear tires
- New Ultrabright LED adjustable headlight and rugged plastic basket standard!