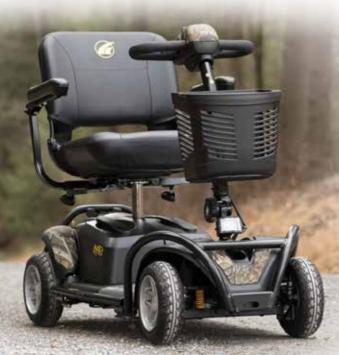

## **FULL-SIZE PORTABLE**

The all new Golden BuzzAround Extreme Scooter features the portability and easy disassembly of a lightweight scooter with the amazing benefits of a full size scooter. Both the three and four-wheel BuzzAround Extreme Scooters come standard with 2-U1 batteries - industry leading and the largest battery in this category - for maximum operating range up to 18 miles. The Extreme also features a brand new ultrabright LED headlight and taillight, and comfort suspension springs for the smoothest ride.

### **BUZZAROUND EX FEATURES:**

- 350 lb. weight capacity
- 4" ground clearance
- Full size & portable, yet easy to disassemble
- Larger 90 amp controller
- Larger 420 watt motor
- Larger 9" tires
- 2-U1 batteries for maximum range
- Ultrabright LED headlight and taillight
- Comfort suspension springs
- Operating range up to 18 miles per charge

Optional color shrouds available. \*Upcharge applies.

SCAN FOR VIDEO

BEST IN CLASS RANGE!