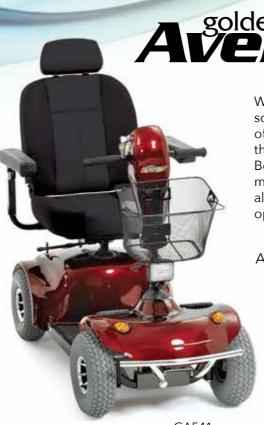

When you want rugged, heavy duty scooters to tackle the challenging terrain of the great outdoors, look no further than the Golden Avenger<sup>™</sup> and Patriot<sup>™</sup>. Both feature oversized tires with sporty mag wheels, a full-size captain's seat for all day riding comfort, and an impressive operating range of up to 18 miles.

### **AVENGER FEATURES:**

- 500 lb. weight capacity
- Adjustable tiller for riding comfort
- Deluxe, reclining high back captain's seat
- Large, 13" front and rear tires
- · Adjustable front headlight and four-way flashers
- Large front cargo basket standard
- Operating range up to 18 miles per charge

#### **WARRANTIES:**

**FRAME:** 5 Year Warranty **DRIVE TRAIN:** 2 Year Warranty **ELECTRONICS:** 2 Year Warranty **BATTERIES:** 1 Year Warranty