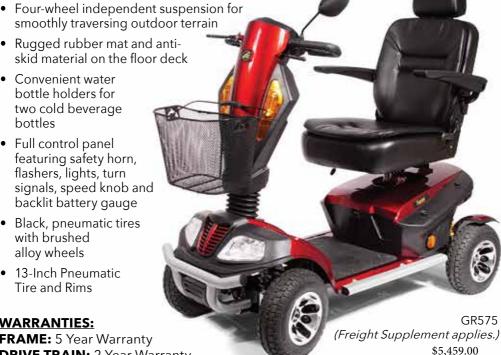

## PATRIOT FFATURES:

Golden

• Full front and rear lighting package with tail lights, headlights and flashers

smoothly traversing outdoor terrain • Rugged rubber mat and anti-

Convenient water bottle holders for two cold beverage bottles

 Full control panel featuring safety horn, flashers, lights, turn signals, speed knob and backlit battery gauge

• Black, pneumatic tires with brushed alloy wheels

13-Inch Pneumatic Tire and Rims

**WARRANTIES:** 

FRAME: 5 Year Warranty **DRIVE TRAIN:** 2 Year Warranty **ELECTRONICS:** 2 Year Warranty

**BATTERIES:** 1 Year Warranty