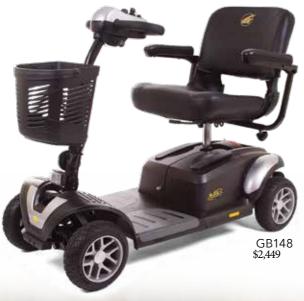

# Golden Scooters & Power Wheelchairs

SUPERIOR DESIGNS | FIRST CLASS LUXURY

Full-size comfort comes with the convenience of true portability on the Buzzaround LX, along with standard features that include a stylish captain's seat, an infinitely adjustable tiller at your fingertips, and a USB charging port right under the dashboard. With a 375 lb. weight capacity, comfort suspension springs, and up to 18 mile range on two U1 batteries, the Buzzaround LX offers ample foot room to take you where you want to go in comfort and style!

# BUZZAROUND LX FEATURES:

- Stylish Captain's Seat
- 375 lb. Weight Capacity
- Infinitely Adjustable Tiller with EZ Reach Adjustment Lever
- Up to 18 Mile Range with two U1 Batteries
- Ample Foot Room
- USB Charging Port
- Comfort Spring Suspension for a Smoother Ride
- Red & Blue Color Shrouds Standard

GB119 \$2,579.00