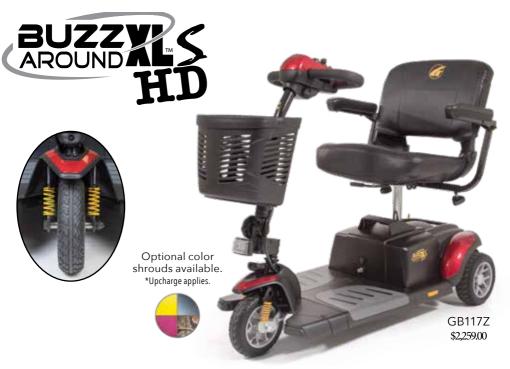

# BUZZAROUND XLSHD FEATURES:

- Increased weight capacity up to 325 lbs.
- Ultra Bright LED headlight standard
- Charging port below the control panel
- 3 inch ground clearance
- Red and Blue Shroud panels included free
- Disassembles quickly and easily for transport
- 22 Amp batteries standard
- Operating range up to 14 miles per charge
- NEW Comfort Spring Suspension for a smoother ride

#### **WARRANTIES:**

FRAME: Lifetime Warranty DRIVE TRAIN: 2 Year Warranty ELECTRONICS: 2 Year Warranty BATTERIES: 1 Year Warranty

Optional color shrouds available.
\*Upcharge applies.