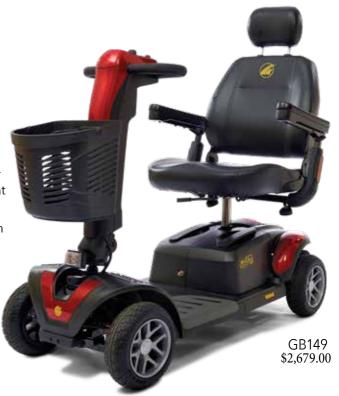

nfinitely adjustable tiller at your fingertips, and a USB charging port right under the dashboard. With a 375 lb. weight capacity, comfort suspension springs, and up to 18 mile range on two U1 batteries, the Buzzaround LX offers ample foot room to take you where you want to go in comfort and style!

DI

BEST IN CLASS RANGE!

BEST IN CLASS WEIGHT CAPACITY!

### **WARRANTIES:**

FRAME: Lifetime Warranty
DRIVE TRAIN: 2 Year Warranty
ELECTRONICS: 2 Year Warranty
BATTERIES: 1 Year Warranty



# BUZZAROUND LX FEATURES:

- Stylish Captain's Seat
- 375 lb. Weight Capacity
- Infinitely Adjustable Tiller with EZ Reach Adjustment Lever
- Up to 18 Mile Range with two U1 Batteries
- Ample Foot Room
- USB Charging Port
- Comfort Spring Suspension for a Smoother Ride
- Red & Blue Color Shrouds Standard



GB119 \$2,579.00



## **FULL-SIZE PORTABLE**

The all new Golden BuzzAround Extreme Scooter features the portability and easy disassembly of a lightweight scooter with the amazing benefits of a full size scooter. Both the three and four-wheel BuzzAround Extreme Scooters come standard with 2-U1 batteries - industry leading and the largest battery in this category - for maximum operating range up to 18 miles. The Extreme also features a brand new ultrabright LED headlight and taillight, and comfort suspension springs for the smoothest ride.

Go the extra mile on a BuzzAround Extreme Scooter!

### **BUZZAROUND EX FEATURES:**

- 350 lb. weight capacity
- 4" ground clearance
- Full size & portable, yet easy to disassemble
- Larger 90 amp controller
- Larger 420 watt motor
- Larger 9" tires
-