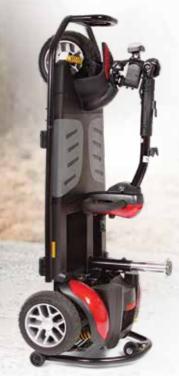

## **WARRANTIES:**

FRAME: Lifetime Warranty
DRIVE TRAIN: 2 Year Warranty
ELECTRONICS: 2 Year Warranty
BATTERIES: 1 Year Warranty

The patented\* Buzzaround CarryOn foldable scooter is small in stature and big on fun! This super portable, sporty new scooter will take you where you want to go in comfort and style! It features an infinitely adjustable tiller, full front and rear light package, lithium-ion battery (travel battery sold separately\*\*), and 300 lb. weight capacity. The heaviest piece is 47.5 lbs. (without seat and batteries) and the height when folded is only 12". It disassembles easily into two pieces and is designed to store in the smallest compartments. Pack your dreams and go anywhere with the CarryOn!

# ALL-NEW Sporty Foldable Scooter! Airline Friendly!\*\* USB Port Standard!

# BUZZAROUND CARRYON FEATURES:

- Designed for minimal storage space
- 4-point carry handles for easy transport
- 12" height when folded (without seat)
- 4" ground clearance
- 300 lb. weight capacity
- Flip up armrests
- Infinitely adjustable tiller
- USB port & water bottle holder on tiller
- Disassembles easily
- Long range coverage up to 18 miles
- Easy access 15 AH lithium-ion battery standard
- Optional airline friendly 6.5 AH lithium-ion battery removable for carry on (Available Late Summer 2020)