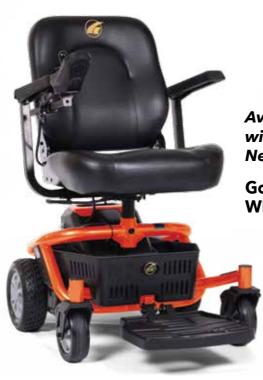

# Golden's RETAIL CASH POWER WHEELCHAIR features:

- 300 lb. weight capacity
- Operating range up to 15.5 miles
- Turning radius: 28.5"
- NEW premium 17" Seat Option

## **SOLAR FLARE ORANGE**

Shown with NEW high back premium seat option

GP162 \$2,149.00