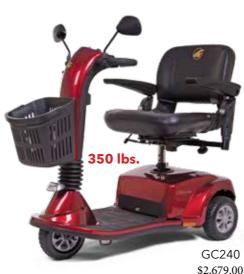

# **ALL NEW Rugged Steel Frame with Weight Capacity up to 400 lbs.!**

The Golden Companion scooters are your ticket to ride first class every day! Allow the luxurious, full-size Companions to enhance your life and take you to the places you've always had trouble getting to. Shop in the mall, attend sporting events and enjoy the great outdoors with the unmatched comfort of your favorite new Companion! All Companion models feature:

## **COMPANIONS FEATURE:**

- All new design for easy disassembly
- Wraparound Delta Tiller standard
- Adjustable LED headlight
- EZ Reach tiller adjustment lever
- Auto lock tiller
- Easy to read control panel
- Easy access charging port
- Black, non-marking, low profile tires on sturdy steel rims

- LED battery gauge
- Comfortable, fully adjustable padded armrests
- Under floor mat troubleshooting guide
- Removable shopping basket with handle
- Four mobility transportation tie downs

**GA541** (Freight Supplement applies.) \$4,039.00