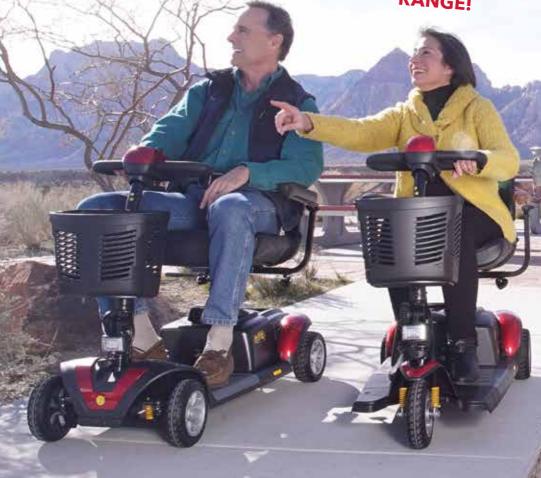

# Golden Scooters & Power Wheelchairs

SUPERIOR DESIGNS | FIRST CLASS LUXURY

Full-size comfort comes with the convenience of true portability on the Buzzaround LX, along with standard features that include a stylish captain's seat, an infinitely adjustable tiller at your fingertips, and a USB charging port right under the dashboard. With a 375 lb. weight capacity, comfort suspension springs, and up to 18 mile range on two U1 batteries, the Buzzaround LX offers ample foot room to take you where you want to go in comfort and style!

DI

BEST IN CLASS RANGE!

BEST IN CLASS WEIGHT CAPACITY!