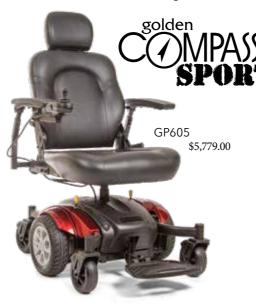

# Experience Constant Contact

Inclines and thresholds are no match for the Golden Compass Sport's true center wheel drive design with our patented springless articulating chassis!

This unique suspension system keeps all six wheels on the ground simultaneously, eliminating the rocking sensation when traversing inclines, giving both Compass™ models unparalleled curb and threshold climbing ability. No other power base can match the constant wheel to ground contact of a Compass!

#### **COMPASS SPORT FEATURES:**

- NEW All Black Seat
- NEW aluminum wheels provide increased durability
- Medicare Code: K0823
- 300 lb. Weight Capacity
- Turning Radius: 19.5"
- Batteries 2-U1
- Single Post Seat Mount
- 40 Amp Controller Standard