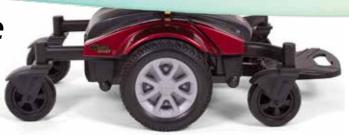

### **ALANTÉ SPORT FEATURES:**

- Low center of gravity
- Excellent maneuverability
- 28" turning radius
- 300 lb weight capacity
- Upgraded user friendly motor connections
- Auto shut-off charger system
- Electromagnetic braking system
- Padded flip up arms standard
- 9" driving wheels
- Larger 6" rear caster wheels