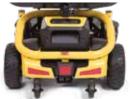

# Experience Constant Contact

Inclines and thresholds are no match for the Golden Compass Sport's true center wheel drive design with our patented springless articulating chassis!

This unique suspension system keeps all six wheels on the ground simultaneously, eliminating the rocking sensation when traversing inclines, giving both Compass™ models unparalleled curb and threshold climbing ability. No other power base can match the constant wheel to ground contact of a Compass!

#### **COMPASS SPORT FEATURES:**

- NEW All Black Seat
- NEW aluminum wheels provide increased durability
- Medicare Code: K0823
- 300 lb. Weight Capacity
- Turning Radius: 19.5"
- Batteries 2-U1
- Single Post Seat Mount
- 40 Amp Controller Standard