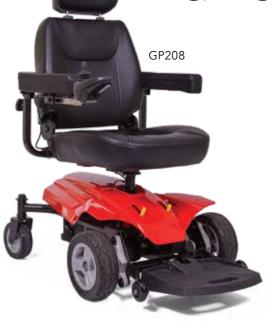

# Golden's RETAIL CASH POWER WHEELCHAIR features:

- 300 lb. weight capacity
- Operating range up to 15.5 miles
- Turning radius: 28.5"
- NEW premium 17" Seat Option

## **SOLAR FLARE ORANGE**

Shown with NEW high back premium seat option

GP162 \$2,149.00