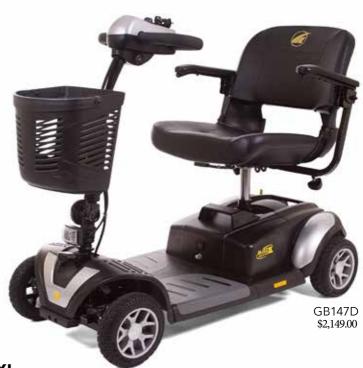

## **FULL-SIZE PORTABLE**

The all new Golden BuzzAround Extreme Scooter features the portability and easy disassembly of a lightweight scooter with the amazing benefits of a full size scooter. Both the three and four-wheel BuzzAround Extreme Scooters come standard with 2-U1 batteries - industry leading and the largest battery in this category - for maximum operating range up to 18 miles. The Extreme also features a brand new ultrabright LED headlight and taillight, and comfort suspension springs for the smoothest ride.

Go the extra mile on a BuzzAround Extreme Scooter!

### **BUZZAROUND EX FEATURES:**

- 350 lb. weight capacity
- 4" ground clearance
- Full size & portable, yet easy to disassemble
- Larger 90 amp controller
- Larger 420 watt motor
- Larger 9" tires
- 2-U1 batteries for maximum range
- Ultrabright LED headlight and taillight
- Comfort suspension springs
- Operating range up to 18 miles per charge