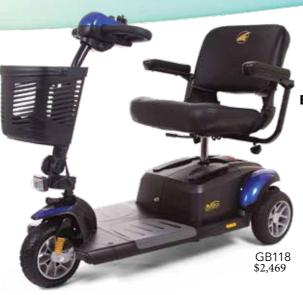

# OPTIONAL BATTERY DOCKING STATION

The Battery Docking Station for models GB118, GB148, GB119 and GB149 is portable. It connects and charges the U1 batteries. Perfect for charging batteries off the scooter, especially when visiting family or friends, or at a vacation destination. Enjoy being on the go!

# OPTIONAL BUMPER CONVERSION KIT

Can be ordered as a KIT or pre-installed on models GB118, GB148, GB119 & GB149.

SCAN FOR VIDEO

Optional color shrouds available.
\*Upcharge applies.