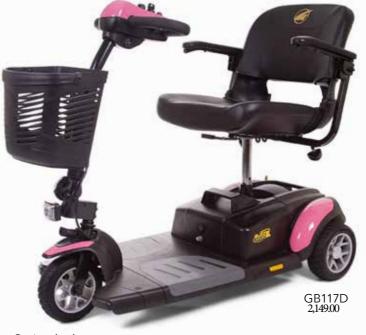

# Golden Scooters & Power Wheelchairs

SUPERIOR DESIGNS | FIRST CLASS LUXURY

Full-size comfort comes with the convenience of true portability on the Buzzaround LX, along with standard features that include a stylish captain's seat, an infinitely adjustable tiller at your fingertips, and a USB charging port right under the dashboard. With a 375 lb. weight capacity, comfort suspension springs, and up to 18 mile range on two U1 batteries, the Buzzaround LX offers ample foot room to take you where you want to go in comfort and style!

# BUZZAROUND LX FEATURES:

- Stylish Captain's Seat
- 375 lb. Weight Capacity
- Infinitely Adjustable Tiller with EZ Reach Adjustment Lever
- Up to 18 Mile Range with two U1 Batteries
- Ample Foot Room
- USB Charging Port
- Comfort Spring Suspension for a Smoother Ride
- Red & Blue Color Shrouds Standard