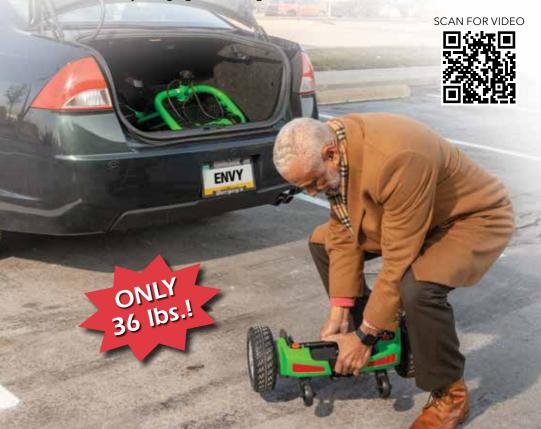

# THE NEW PORTABLE LITERIDER ENVY'S DESIGN MAKES OUR POWER WHEELCHAIRS THE EASIEST TO TRANSPORT!

# LITERIDER ENVY FEATURES:

- Lightweight & Convenient
- Disassembles into 4 pieces
- 22 Amp Hour battery for all-day range
- Off board battery charging for on the go

### **WARRANTIES:**

**FRAME:** 5 Year Warranty

**DRIVE TRAIN:** 13 Month Warranty

**ELECTRONICS:** 13 Month Warranty

**BATTERIES:** 12 Month Warranty