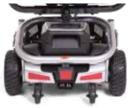

### THE COMPASS HD HAS THE MOST STABLE BASE IN ITS CLASS!

Compass<sup>™</sup> models provide superior forward stability making them the safest power wheelchairs to mount or dismount. The Compass line has fewer moving parts than a power base with springs for the best forward stability and no tipping!

### **COMPASS HD FEATURES:**

- NEW All Black Seat
- Medicare Code: K0825
- 450 lb. Weight Capacity
- Turning Radius: 20"
- Batteries 2-NF22
- Four Post Seat Mount with Slide Seat Bracket
- 75 Amp Controller Standard