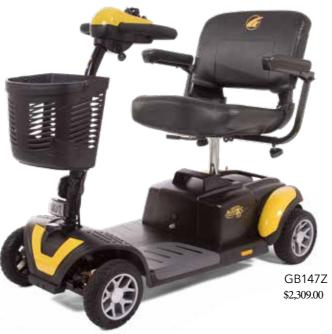

# BUZZAROUND XLHD FEATURES:

- Increased weight capacities up to 325 lbs.
- Ultra Bright LED headlight standard
- Charging port below the control panel
- 3 inch ground clearance
- Red & Blue Shroud panels included free
- Disassembles quickly and easily for transport
- 22Amp batteries standard
- Operating range up to 14 miles per charge

#### **WARRANTIES:**

FRAME: Lifetime Warranty DRIVE TRAIN: 2 Year Warranty ELECTRONICS: 2 Year Warranty BATTERIES: 1 Year Warranty

Optional color shrouds available.
\*Upcharge applies.